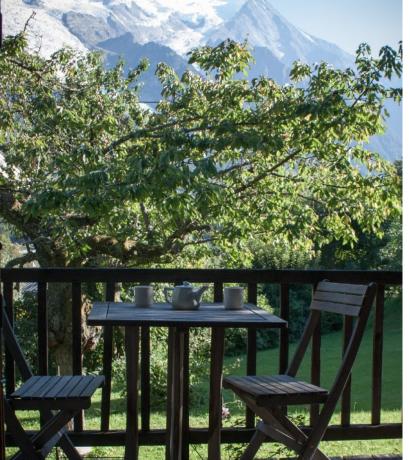

## Brigitte's Mazot

The mazot consists of a studio room with a double bed, a shower room and corner kitchen with fridge, hob and microwave. It is a cosy little chalet all on one floor, with a stunning view of Mont Blanc. The balcony provides a lovely spot for breakfast, overlooking the peaceful garden and mountains beyond.

## CONTENTS

Overview

Layout

Service

www.collineige.com

The mazot is set in a lovely garden in the Moussoux area of Chamonix. It is an easy stroll to the shops, bars and restaurants in the centre, yet you can still sit on a delightful south-facing balcony in peace and enjoy the mountains. There are some amazing hikes straight from this small chalet to the Brévent lift area where the 'Petit Balcon' route goes all the way to the top of the valley.