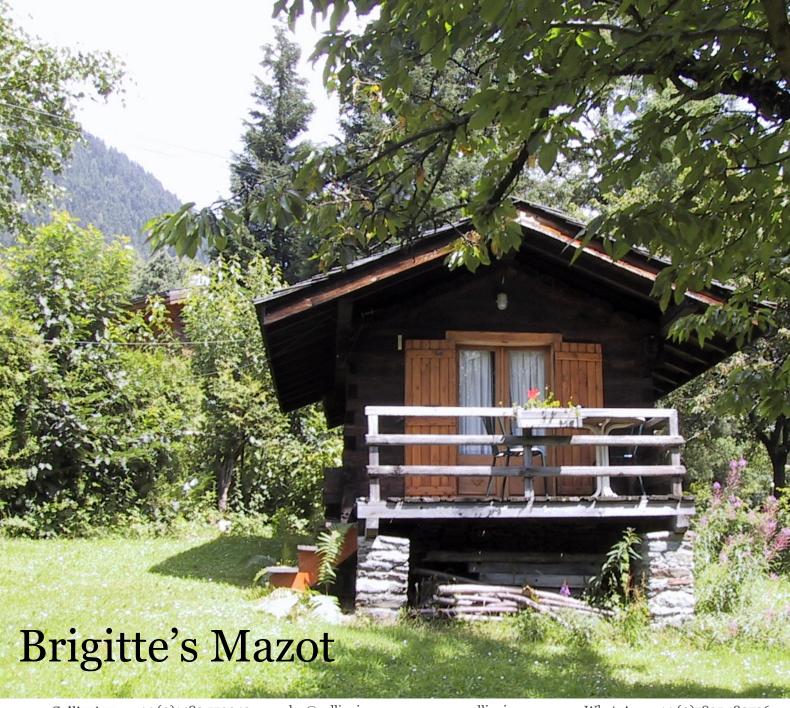

10 min walk to Chamonix centre Charming little
hideaway for two
set in a lovely
garden not far from
the centre

CONTENTS

Overview

Layout

Service

## Brigitte's Mazot

The mazot consists of a studio room with a double bed, a shower room and corner kitchen with fridge, hob and microwave. It is a cosy little chalet all on one floor, with a stunning view of Mont Blanc. The balcony provides a lovely spot for breakfast, overlooking the peaceful garden and mountains beyond.

## CONTENTS

Overview

Layout

Service

www.collineige.com

The mazot is set in a lovely garden in the Moussoux area of Chamonix. It is an easy stroll to the shops, bars and restaurants in the centre, yet you can still sit on a delightful south-facing balcony in peace and enjoy the mountains. There are some amazing hikes straight from this small chalet to the Brévent lift area where the 'Petit Balcon' route goes all the way to the top of the valley.