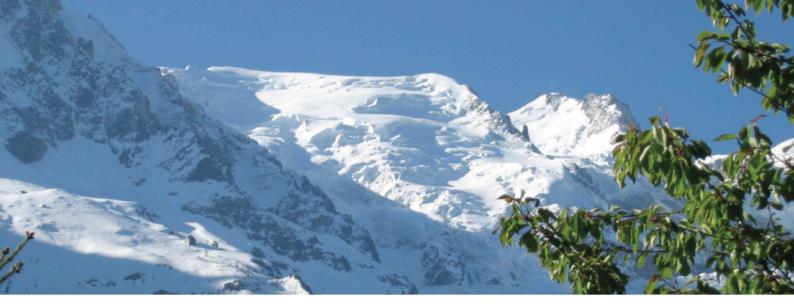

## Brigitte's Mazot

The mazot consists of a studio room with a double bed, a shower room and corner kitchen with fridge, hob and microwave. It is a cosy little chalet all on one floor, with a stunning view of Mont Blanc. The balcony provides a lovely spot for breakfast, overlooking the peaceful garden and mountains beyond.

## CONTENTS

Overview

Layout

Service

www.collineige.com

The mazot is set in a lovely garden in the Moussoux area of Chamonix. It is an easy stroll to the shops, bars and restaurants in the centre, yet you can still sit on a delightful south-facing balcony in peace and enjoy the mountains. There are some amazing hikes straight from this small chalet to the Brévent lift area where the 'Petit Balcon' route goes all the way to the top of the valley.