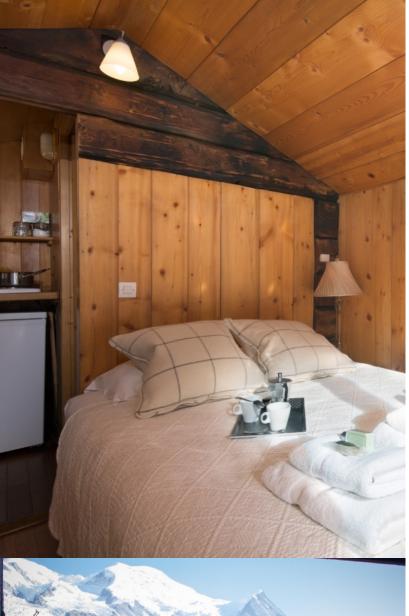

## Brigitte's Mazot

The mazot consists of a studio room with a double bed, a shower room and corner kitchen with fridge, hob and microwave. It is a cosy little chalet all on one floor, with a stunning view of Mont Blanc. The balcony provides a lovely spot for breakfast, overlooking the peaceful garden and mountains beyond.