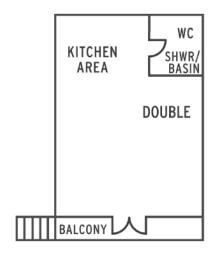

## Brigitte's Mazot

The mazot consists of a studio room with a double bed, a shower room and corner kitchen with fridge, hob and microwave. It is a cosy little chalet all on one floor, with a stunning view of Mont Blanc. The balcony provides a lovely spot for breakfast, overlooking the peaceful garden and mountains beyond.

Collineige

+44 (0)1483 579242

sales@collineige.com

www.collineige.com

WhatsApp +44 (0)7825 180726

1 Double Bed 1 Bathroom

Parking

15 sq metres