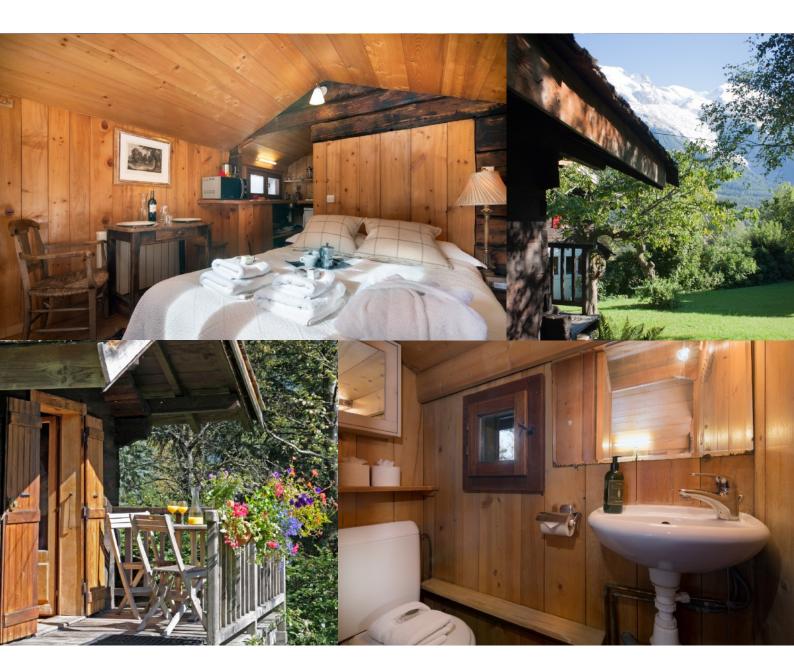

## Brigitte's Mazot

The mazot consists of a studio room with a double bed, a shower room and corner kitchen with fridge, hob and microwave. It is a cosy little chalet all on one floor, with a stunning view of Mont Blanc. The balcony provides a lovely spot for breakfast, overlooking the peaceful garden and mountains beyond.

## CONTENTS

Overview

Layout

Service

www.collineige.com

The mazot is set in a lovely garden in the Moussoux area of Chamonix. It is an easy stroll to the shops, bars and restaurants in the centre, yet you can still sit on a delightful south-facing balcony in peace and enjoy the mountains. There are some amazing hikes straight from this small chalet to the Brévent lift area where the 'Petit Balcon' route goes all the way to the top of the valley.