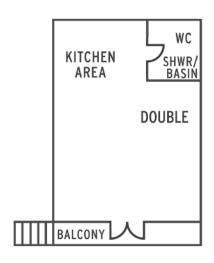

Collineige

+44 (0)1483 579242

sales@collineige.com

www.collineige.com

WhatsApp +44 (0)7825 180726

1 Double Bed1 Bathroom

Parking

15 sq metres

## Brigitte's Mazot

The mazot consists of a studio room with a double bed, a shower room and corner kitchen with fridge, hob and microwave. It is a cosy little chalet all on one floor, with a stunning view of Mont Blanc. The balcony provides a lovely spot for breakfast, overlooking the peaceful garden and mountains beyond.