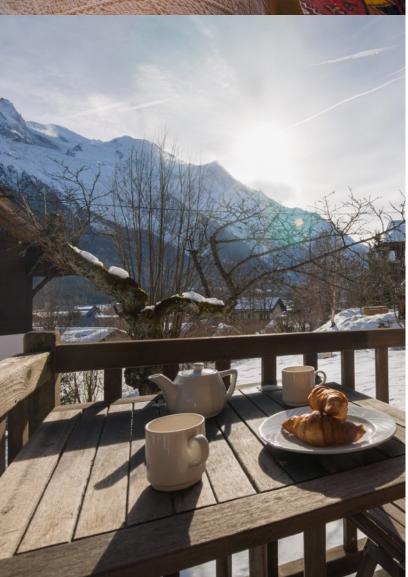

## Brigitte's Mazot

The mazot consists of a studio room with a double bed, a shower room and corner kitchen with fridge, hob and microwave. It is a cosy little chalet all on one floor, with a stunning view of Mont Blanc. The balcony provides a lovely spot for breakfast, overlooking the peaceful garden and mountains beyond.

## CONTENTS

Overview

Layout

Service

www.collineige.com

The mazot is set in a lovely garden in the Moussoux area of Chamonix. It is an easy stroll into the shops, bars and restaurants in the centre, yet you can still sit on a delightful south-facing balcony in peace and enjoy the mountains. It couldn't be easier walking to the main Chamonix lift for skiing on the Brévent (10 minutes in ski boots), and you can take the ski bus from there to the other ski areas.