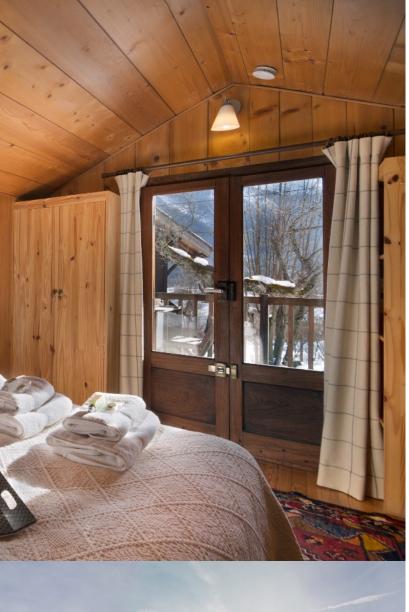

## Brigitte's Mazot

The mazot consists of a studio room with a double bed, a shower room and corner kitchen with fridge, hob and microwave. It is a cosy little chalet all on one floor, with a stunning view of Mont Blanc. The balcony provides a lovely spot for breakfast, overlooking the peaceful garden and mountains beyond.