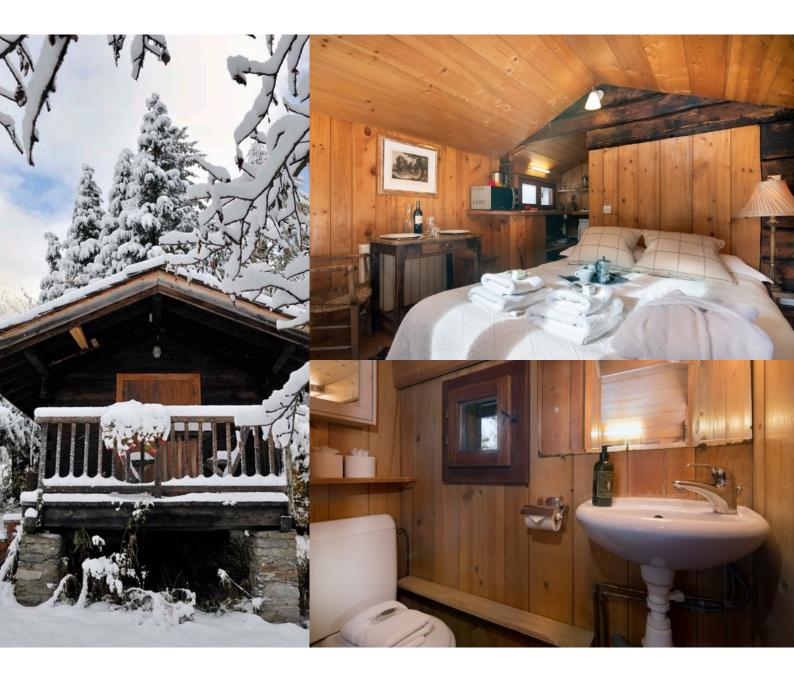

## Brigitte's Mazot

The mazot consists of a studio room with a double bed, a shower room and corner kitchen with fridge, hob and microwave. It is a cosy little chalet all on one floor, with a stunning view of Mont Blanc. The balcony provides a lovely spot for breakfast, overlooking the peaceful garden and mountains beyond.

## CONTENTS

Overview

Layout

Service

www.collineige.com

The mazot is set in a lovely garden in the Moussoux area of Chamonix. It is an easy stroll into the shops, bars and restaurants in the centre, yet you can still sit on a delightful south-facing balcony in peace and enjoy the mountains. It couldn't be easier walking to the main Chamonix lift for skiing on the Brévent (10 minutes in ski boots), and you can take the ski bus from there to the other ski areas.