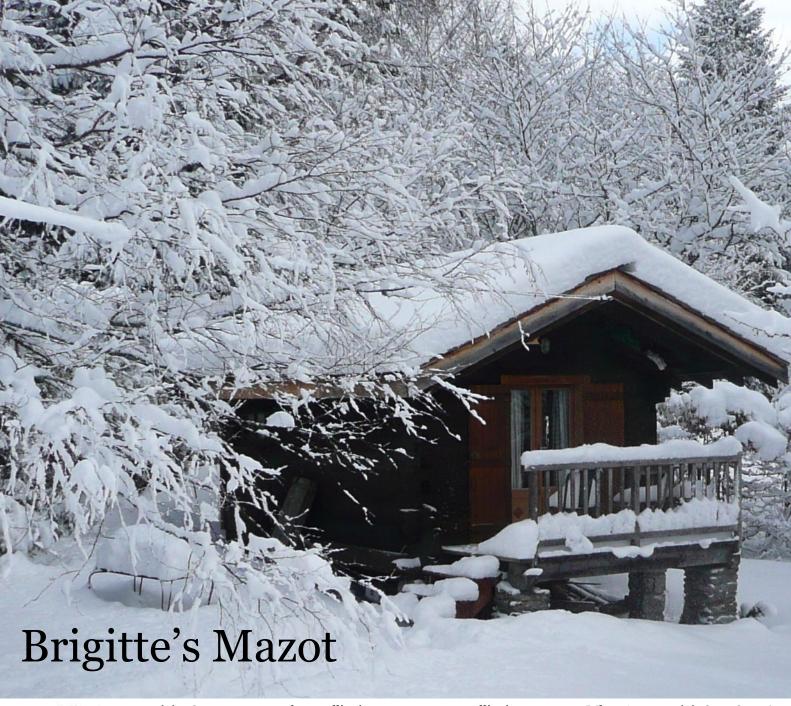

10 min walk to Chamonix centre Charming little
hideaway for two
set in a lovely
garden not far from
the centre

CONTENTS

Overview

Layout

Service

## Brigitte's Mazot

The mazot consists of a studio room with a double bed, a shower room and corner kitchen with fridge, hob and microwave. It is a cosy little chalet all on one floor, with a stunning view of Mont Blanc. The balcony provides a lovely spot for breakfast, overlooking the peaceful garden and mountains beyond.

## CONTENTS

Overview

Layout

Service

www.collineige.com

The mazot is set in a lovely garden in the Moussoux area of Chamonix. It is an easy stroll into the shops, bars and restaurants in the centre, yet you can still sit on a delightful south-facing balcony in peace and enjoy the mountains. It couldn't be easier walking to the main Chamonix lift for skiing on the Brévent (10 minutes in ski boots), and you can take the ski bus from there to the other ski areas.