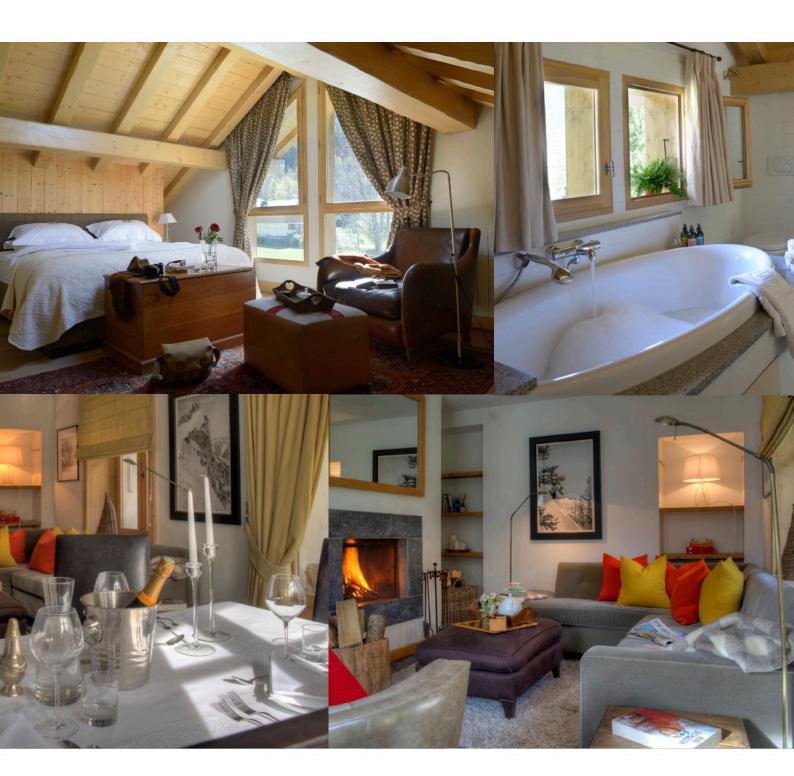

Layout

Service

Built originally in 1924, this chalet has been beautifully restored and refurbished; a modern design within a traditional setting makes it a delicious mixture of old and new.

The interior is impressive, with the hand-made Ben Whistler furniture complementing the innovative design and open-plan layout.

## CONTENTS

Overview

Interior

Layout

Service

There are two double/twin bedrooms, two double bedrooms and three bathrooms across the upper two floors, with two further single beds, as shown, should your group require. On the ground floor is an open-plan kitchen and living room, a cloakroom with loo and a boot room with boot warmers. On the lower ground floor there is a cosy snug with a 130cm screen where you can chill out. The garage is useful for parking one car or as secure bike storage in summer.