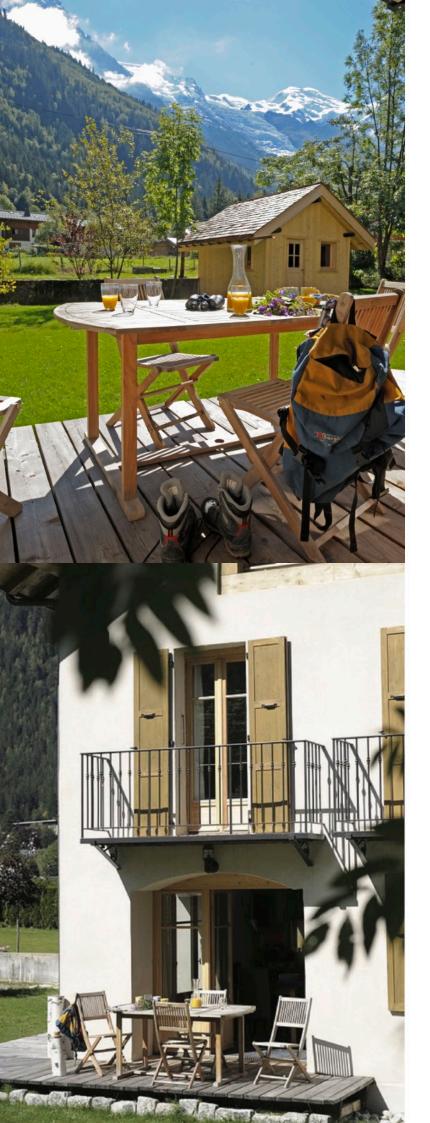

Layout

Service

Built originally in 1924, this chalet has been beautifully restored and refurbished; a modern design within a traditional setting makes it a delicious mixture of old and new.

The interior is impressive, with the hand-made Ben Whistler furniture complementing the innovative design and open-plan layout.

## CONTENTS

Overview

Interior

Layout

Service

Collineige +44 (0)1483 579242 sales@collineige.com www.collineige.com WhatsApp +44 (0)7825 180726

The chalet is brilliantly located, just a 5 - 10 minute stroll to the centre of Chamonix and near fabulous restaurants and the ski bus stop. Situated in a quiet road there are wonderful views up to Mont Blanc, the Glacier des Bossons and across to Brévent on the other side of the valley.

## CONTENTS

Overview

Interior

Layout

Service

There are two double/twin bedrooms, two double bedrooms and three bathrooms across the upper two floors, with two further single beds, as shown, should your group require. On the ground floor is an open-plan kitchen and living room, a cloakroom with loo and a boot room with boot warmers. On the lower ground floor there is a cosy snug with a 130cm screen where you can chill out. The garage is useful for parking one car or as secure bike storage in summer.