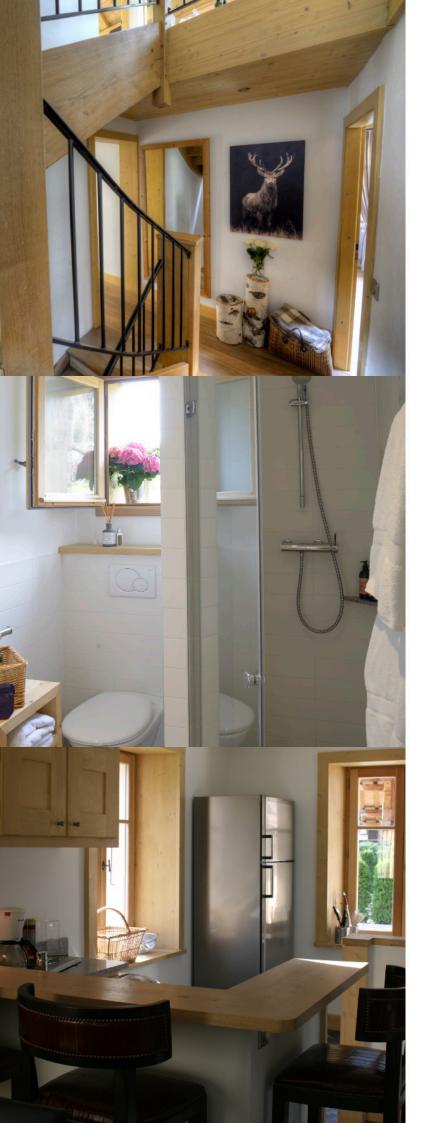

Layout

Service

Built originally in 1924, this chalet has been beautifully restored and refurbished; a modern design within a traditional setting makes it a delicious mixture of old and new.

The interior is impressive, with the hand-made Ben Whistler furniture complementing the innovative design and open-plan layout.

## CONTENTS

Overview

Interior

Layout

Service

There are two double/twin bedrooms, two double bedrooms and three bathrooms across the upper two floors, with two further single beds, as shown, should your group require. On the ground floor is an open-plan kitchen and living room, a cloakroom with loo and a boot room with boot warmers. On the lower ground floor there is a cosy snug with a 130cm screen where you can chill out. The garage is useful for parking one car or as secure bike storage in summer.