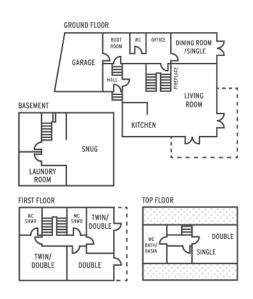

## CONTENTS

Overview

Interior

Layout

Service

There are two double/twin bedrooms, two double bedrooms and three bathrooms across the upper two floors, with two further single beds, as shown, should your group require. On the ground floor is an open-plan kitchen and living room, a cloakroom with loo and a boot room with boot warmers. On the lower ground floor there is a cosy snug with a 130cm screen where you can chill out. The garage is useful for parking one car or as secure bike storage in summer.