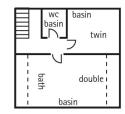

## First floor

Second floor

On the ground floor is the entrance hall, living/dining area, open plan kitchen, walk-in larder and a shower room. On the first floor there are two bedrooms (one twin/double, one double) and 2 bath/shower rooms, one en suite. On the second floor the double bedroom has a free-standing bath and basin, the other is a smaller twin/double bedroom with a basin. In the basement there is a washing machine and dryer.