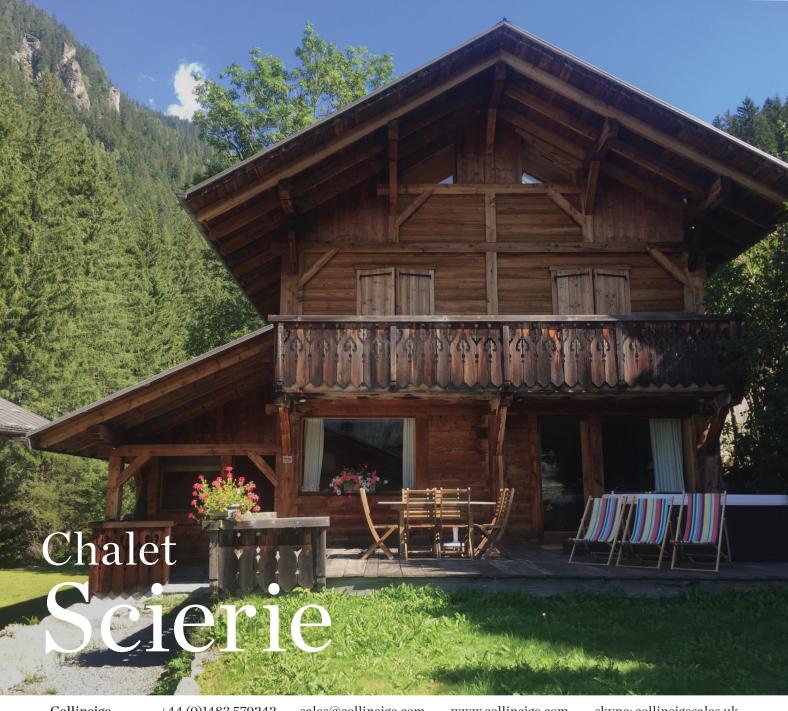

Parking

5 minutes drive to Chamonix centre

2 minutes drive to Flégère Lift Station

Beautifully renovated chalet with original timbers in a wonderful mountain setting

NAVIGATION

Overview

Interior

Layout

The chalet is in a wonderful mountain setting next to a chapel; with the sound of the river running past and fabulous views of Mont Blanc it really is idyllic. It is situated in the hamlet of Les Tines, a quiet spot close to both Chamonix and Argentière, as it lies 5 minutes' drive from either.