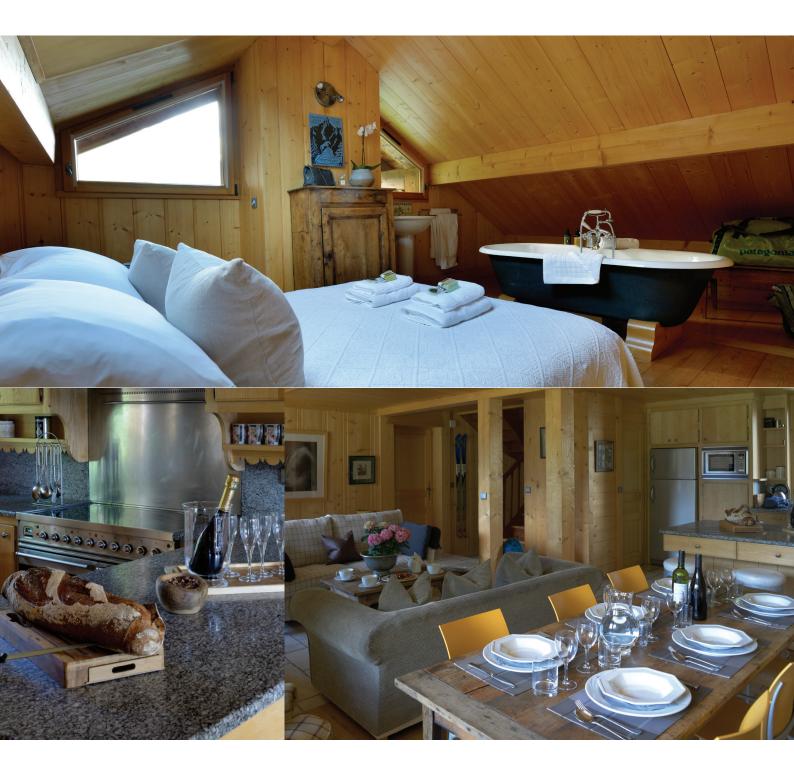

Service

On the ground floor there is a fabulous seating area around the open fireplace, a dining area and a fully equipped hand-made kitchen. Large windows look out towards the stunning mountain view. On the first floor the bedrooms have French windows leading to a balcony with the same beautiful view.

## First floor

Second floor

On the ground floor is the entrance hall, living/dining area, open plan kitchen, walk-in larder and a shower room. On the first floor there are two bedrooms (one twin/double, one double) and 2 bath/shower rooms, one en suite. On the second floor the double bedroom has a free-standing bath and basin, the other is a smaller twin/double bedroom with a basin. In the basement there is a washing machine and dryer.