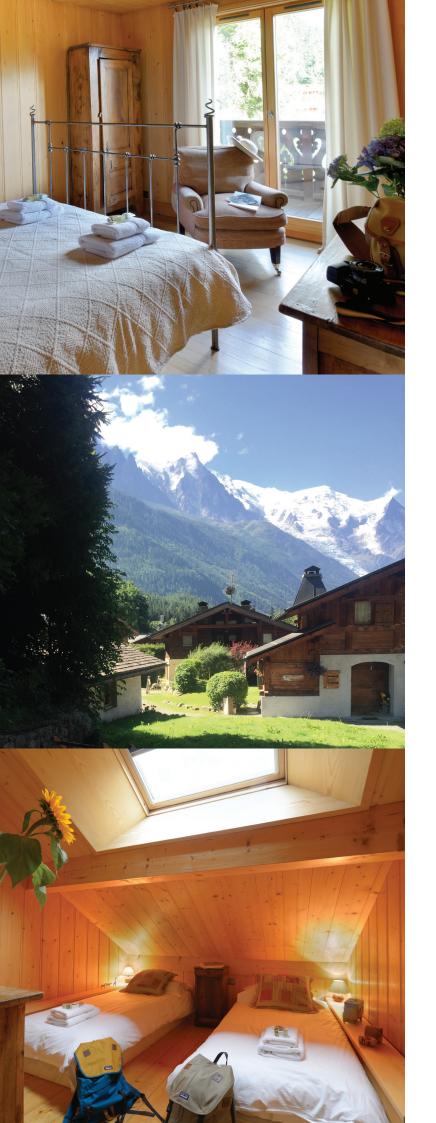

Service

On the ground floor there is a fabulous seating area around the open fireplace, a dining area and a fully equipped hand-made kitchen. Large windows look out towards the stunning mountain view. On the first floor the bedrooms have French windows leading to a balcony with the same beautiful view.

## First floor

Second floor

On the ground floor is the entrance hall, living/dining area, open plan kitchen, walk-in larder and a shower room. On the first floor there are two bedrooms (one twin/double, one double) and 2 bath/shower rooms, one en suite. On the second floor the double bedroom has a free-standing bath and basin, the other is a smaller twin/double bedroom with a basin. In the basement there is a washing machine and dryer.

180 sq metres
Flatscreen TV
Wifi
Log fire
Mont Blanc view
Parking

NAVIGATION

Overview

Interior

Layout

Service

We normally offer the chalet on a self catered basis in the summer. This includes:

- Egyptian cotton linen and towels
- \* L'Occitane toiletries
- \* Representative service
- \* A welcome pack of food and kitchen essentials
- \* A final clean at the end of your stay