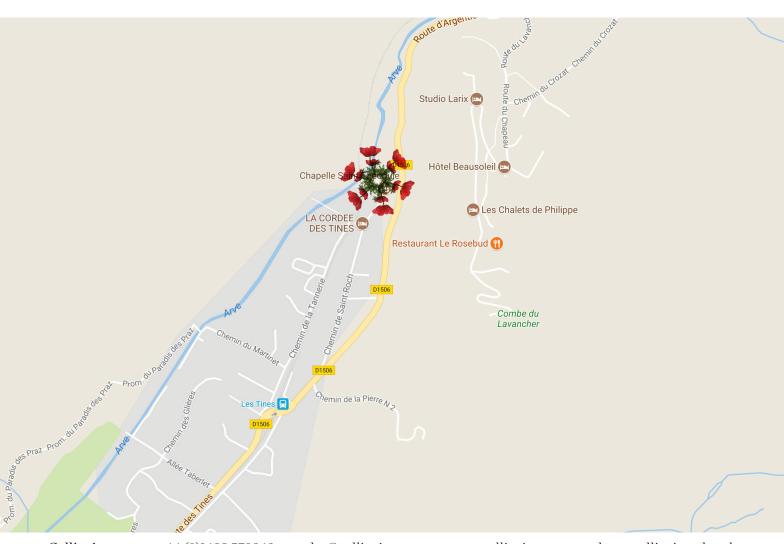

The chalet is in a wonderful mountain setting next to a chapel; with the sound of the river running past and fabulous views of Mont Blanc it really is idyllic. It is situated in the hamlet of Les Tines, a quiet spot close to both Chamonix and Argentière, as it lies 5 minutes' drive from either.