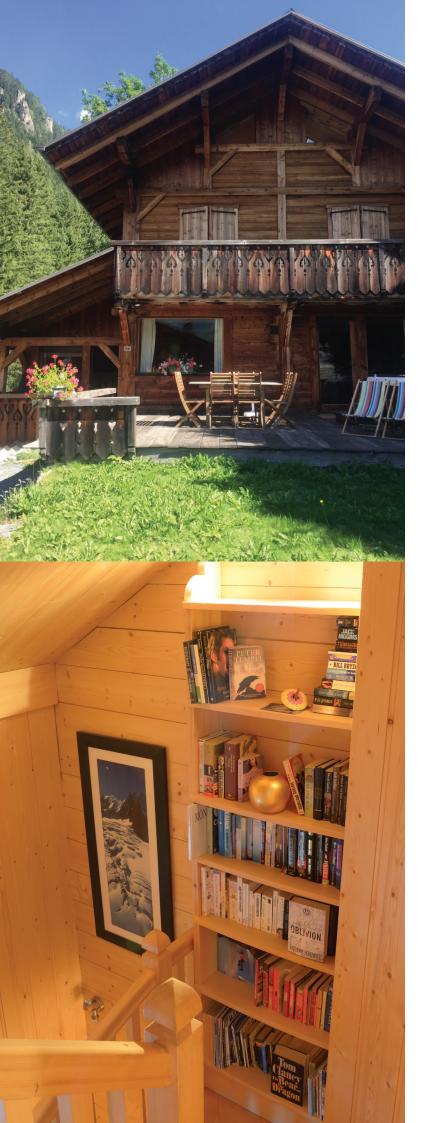

Service

On the ground floor there is a fabulous seating area around the open fireplace, a dining area and a fully equipped hand-made kitchen. Large windows look out towards the stunning mountain view. On the first floor the bedrooms have French windows leading to a balcony with the same beautiful view.

The chalet is in a wonderful mountain setting next to a chapel; with the sound of the river running past and fabulous views of Mont Blanc it really is idyllic. It is situated in the hamlet of Les Tines, a quiet spot close to both Chamonix and Argentière, as it lies 5 minutes' drive from either.