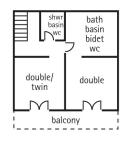

## Ground floor

Service

On the ground floor there is a fabulous seating area around the open fireplace, a dining area and a fully equipped hand-made kitchen. Large windows look out towards the stunning mountain view. On the first floor the bedrooms have French windows leading to a balcony with the same beautiful view.