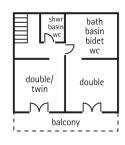

## First floor

Second floor

On the ground floor is the entrance hall, living/dining area, open plan kitchen, walk-in larder and a shower room. On the first floor there are two bedrooms (one twin/double, one double) and 2 bath/shower rooms, one en suite. On the second floor the double bedroom has a free-standing bath and basin, the other is a smaller twin/double bedroom with a basin. In the basement there is a washing machine and dryer.