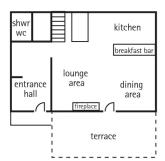

## Ground floor

5 minutes drive to Chamonix centre

2 minutes drive to Flégère Lift Station Beautifully renovated chalet with original timbers in a wonderful mountain setting

NAVIGATION

Overview

Interior

Layout

Service

On the ground floor there is a fabulous seating area around the open fireplace, a dining area and a fully equipped hand-made kitchen. Large windows look out towards the stunning mountain view. On the first floor the bedrooms have French windows leading to a balcony with the same beautiful view.