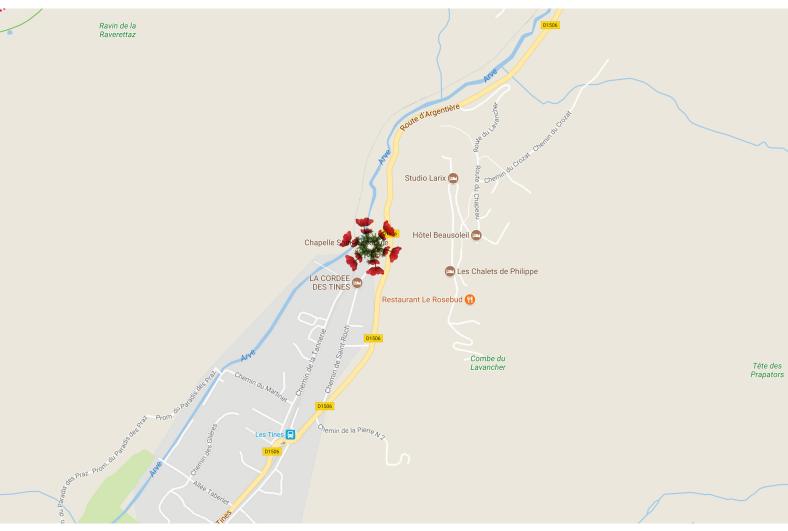

The chalet is in a wonderful mountain setting next to a chapel; with the sound of the river running past and fabulous views of Mont Blanc it really is idyllic. It is situated in the hamlet of Les Tines, a quiet spot close to both Chamonix and Argentière, as it lies 5 minutes' drive from either.