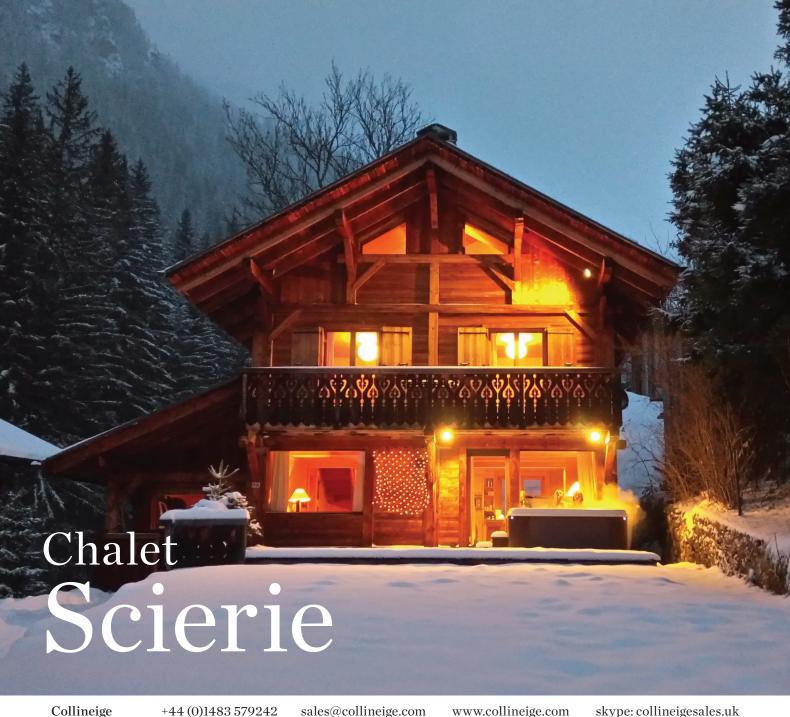

Collineige

+44 (0)1483 579242

sales@collineige.com

skype: collineigesales.uk

4 Bedrooms

4 Bathrooms

Jacuzzi Hot Tub

Parking

5 minutes drive to Chamonix centre

2 minutes drive to Flégère Lift Station Beautifully renovated chalet with original timbers in a wonderful mountain setting

NAVIGATION

Overview

Interior

Layout

Service

On the ground floor there is a fabulous seating area around the open fireplace, a dining area and a fully equipped hand-made kitchen. Large windows look out towards the stunning mountain view. On the first floor the bedrooms have French windows leading to a balcony with the same beautiful view.

The chalet is in a wonderful mountain setting next to a chapel; with the sound of the river running past and fabulous views of Mont Blanc it really is idyllic. It is situated in the hamlet of Les Tines, a quiet spot close to both Chamonix and Argentière, as it lies 5 minutes' drive from either.