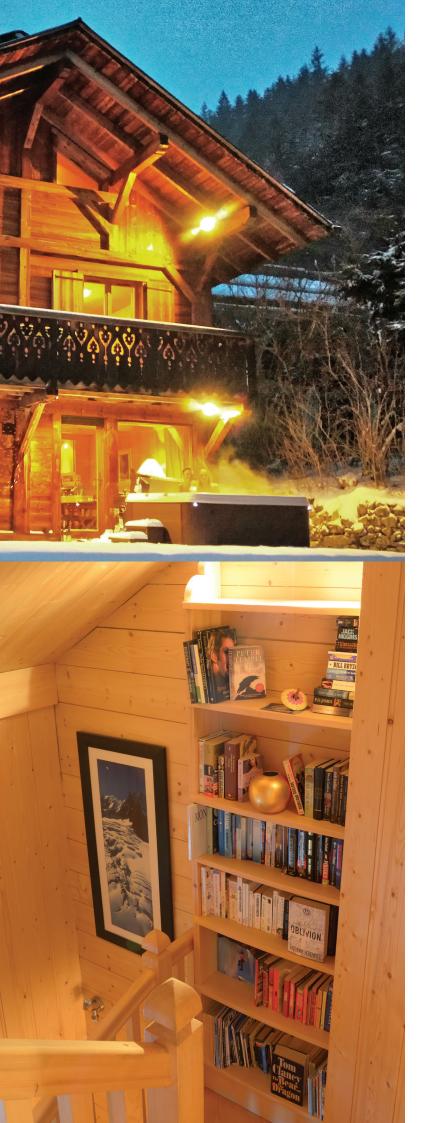

5 minutes drive to Chamonix centre

2 minutes drive to Flégère Lift Station Beautifully renovated chalet with original timbers in a wonderful mountain setting

NAVIGATION

Overview

Interior

Layout

Service

On the ground floor there is a fabulous seating area around the open fireplace, a dining area and a fully equipped hand-made kitchen. Large windows look out towards the stunning mountain view. On the first floor the bedrooms have French windows leading to a balcony with the same beautiful view.

## First floor

Second floor

On the ground floor is the entrance hall, living/dining area, open plan kitchen, walk-in larder and a shower room. On the first floor there are two bedrooms (one twin/double, one double) and 2 bath/shower rooms, one en suite. On the second floor the double bedroom has a free-standing bath and basin, the other is a smaller twin/double bedroom with a basin. In the basement there is a washing machine and dryer.