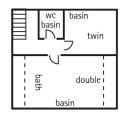

## First floor

Second floor

On the ground floor is the entrance hall, living/dining area, open plan kitchen, walk-in larder and a shower room. On the first floor there are two bedrooms (one twin/double, one double) and 2 bath/shower rooms, one en suite. On the second floor the double bedroom has a free-standing bath and basin, the other is a smaller twin/double bedroom with a basin. In the basement there is a washing machine and dryer.