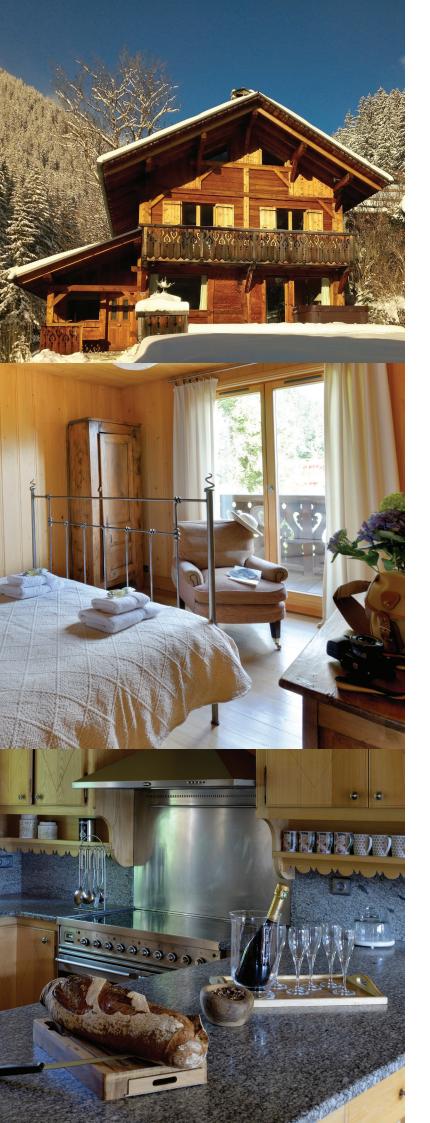

5 minutes drive to Chamonix centre

2 minutes drive to Flégère Lift Station Beautifully renovated chalet with original timbers in a wonderful mountain setting

NAVIGATION

Overview

Interior

Layout

Service

On the ground floor there is a fabulous seating area around the open fireplace, a dining area and a fully equipped hand-made kitchen. Large windows look out towards the stunning mountain view. On the first floor the bedrooms have French windows leading to a balcony with the same beautiful view.

## Ground floor

## First floor

Second floor

On the ground floor is the entrance hall, living/dining area, open plan kitchen, walk-in larder and a shower room. On the first floor there are two bedrooms (one twin/double, one double) and 2 bath/shower rooms, one en suite. On the second floor the double bedroom has a free-standing bath and basin, the other is a smaller twin/double bedroom with a basin. In the basement there is a washing machine and dryer.

180 sq metres
Flatscreen TV
Wifi
Log fire
Mont Blanc view
Parking

NAVIGATION

Overview

Interior

Layout

Service

In the winter we normally offer the chalet on a catered basis. This includes:

- Return airport transfers Geneva/ Chamonix
- \* Welcome drinks at the chalet
- Continental breakfast
- Afternoon tea & home-made cake
- 4 course dinner with wine on 5 of the 7 nights
- \* Early supper for the children if preferred
- Minibus shuttle service for drop off to the slopes in the morning and a collection at the end of the day
- Representative service
- \* Housekeeping
- 🇱 Egyptian cotton linen
- \* Bathrobes for adults
- L'Occitane toiletries