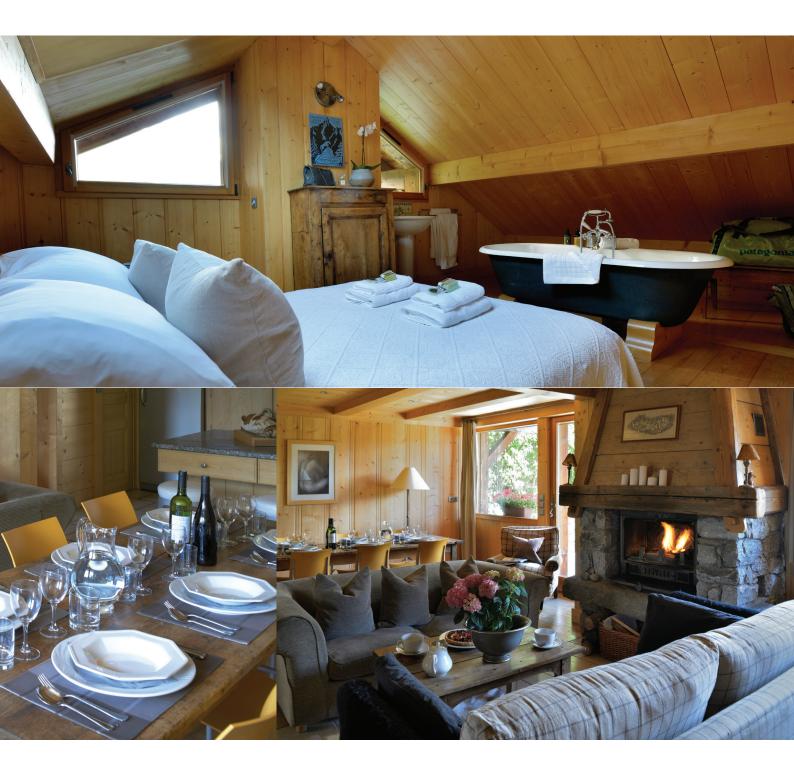

5 minutes drive to Chamonix centre

2 minutes drive to Flégère Lift Station Beautifully renovated chalet with original timbers in a wonderful mountain setting

NAVIGATION

Overview

Interior

Layout

Service

On the ground floor there is a fabulous seating area around the open fireplace, a dining area and a fully equipped hand-made kitchen. Large windows look out towards the stunning mountain view. On the first floor the bedrooms have French windows leading to a balcony with the same beautiful view.

## First floor

Second floor

On the ground floor is the entrance hall, living/dining area, open plan kitchen, walk-in larder and a shower room. On the first floor there are two bedrooms (one twin/double, one double) and 2 bath/shower rooms, one en suite. On the second floor the double bedroom has a free-standing bath and basin, the other is a smaller twin/double bedroom with a basin. In the basement there is a washing machine and dryer.